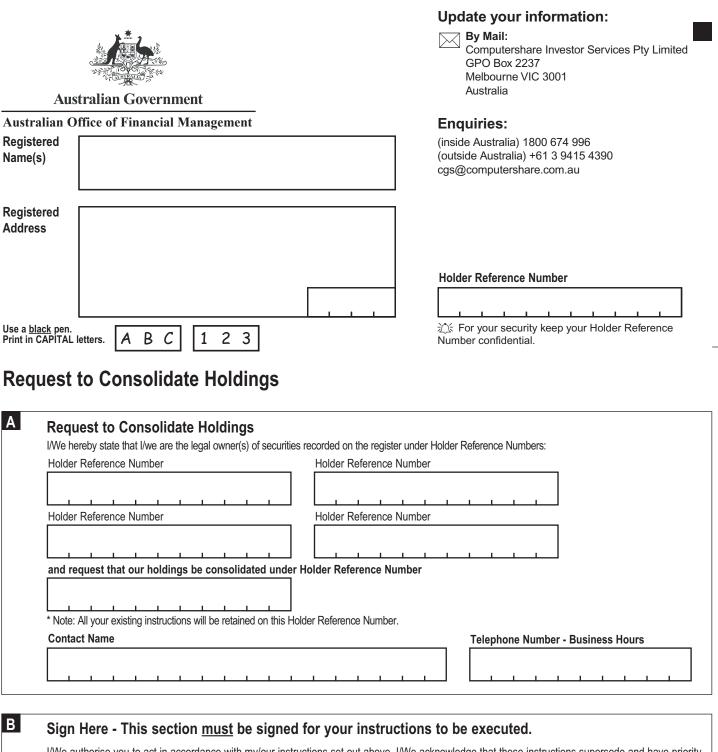

## A Request to Consolidate Holdings

Complete this section by entering your Holder Reference Number for the holdings you want consolidated.

Enter the Holder Reference Number that you want your holding consolidated into.

Please note the name and address of the holdings being consolidated must be identical. If your holdings are not identical please contact Computershare Investor Services for more information.

Enter the name of a contact person and telephone number, these details will only be used in the event that Computershare Investor Services has a query regarding this form.